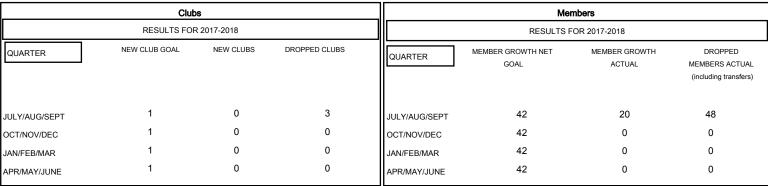

## MONTHLY MEMBERSHIP PROGRESS REPORT

District 2 X3

Results as of: 08/31/2017

## GMT: JOE AL PICONE LOCATION TEXAS GMT CA



## GOALS AND ACTUAL NEW CLUBS CUMULATIVE



## GOALS AND ACTUAL MEMBERS CUMULATIVE



| DROPPED CLUBS: 3  DROPPED MEMBERS |    | 12 CLUBS OF 55 ADDED 1 OR MORE<br>NEW MEMBERS | GENDER DISTRIBUTION  MALE 999 (66.42%)  FEMALE 505 (33.58%)  Women Percentage Fiscal Year Goal: 40% |     |
|-----------------------------------|----|-----------------------------------------------|-----------------------------------------------------------------------------------------------------|-----|
| DECEASED                          | 1  | CLICK HERE FOR CUMULATIVE  MEMBERSHIP DATA    | TOTAL FAMILY UNIT MEMBERS                                                                           | 188 |
| CLUB CANCELLED                    | 0  |                                               | FAMILY MEMBERS PAYING HA