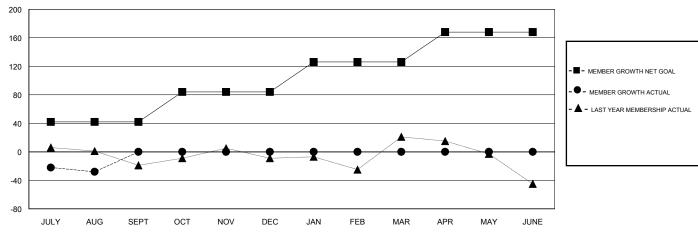

## GOALS AND ACTUAL MEMBERS CUMULATIVE

| DROPPED CLUBS: 3  DROPPED MEMBERS |    | 12 CLUBS OF 55 ADDED 1 OR MORE<br>NEW MEMBERS | GENDER DISTRIBUTION  MALE 999 (66.42%)  FEMALE 505 (33.58%)  Women Percentage Fiscal Year Goal: 40% |     |
|-----------------------------------|----|-----------------------------------------------|-----------------------------------------------------------------------------------------------------|-----|
| DECEASED                          | 1  | CLICK HERE FOR CUMULATIVE  MEMBERSHIP DATA    | TOTAL FAMILY UNIT MEMBERS                                                                           | 188 |
| CLUB CANCELLED                    | 0  |                                               | FAMILY MEMBERS PAYING HALF                                                                          | 95  |
| OTHER                             | 47 |                                               | DUES                                                                                                |     |
| TOTAL                             | 48 |                                               |                                                                                                     |     |